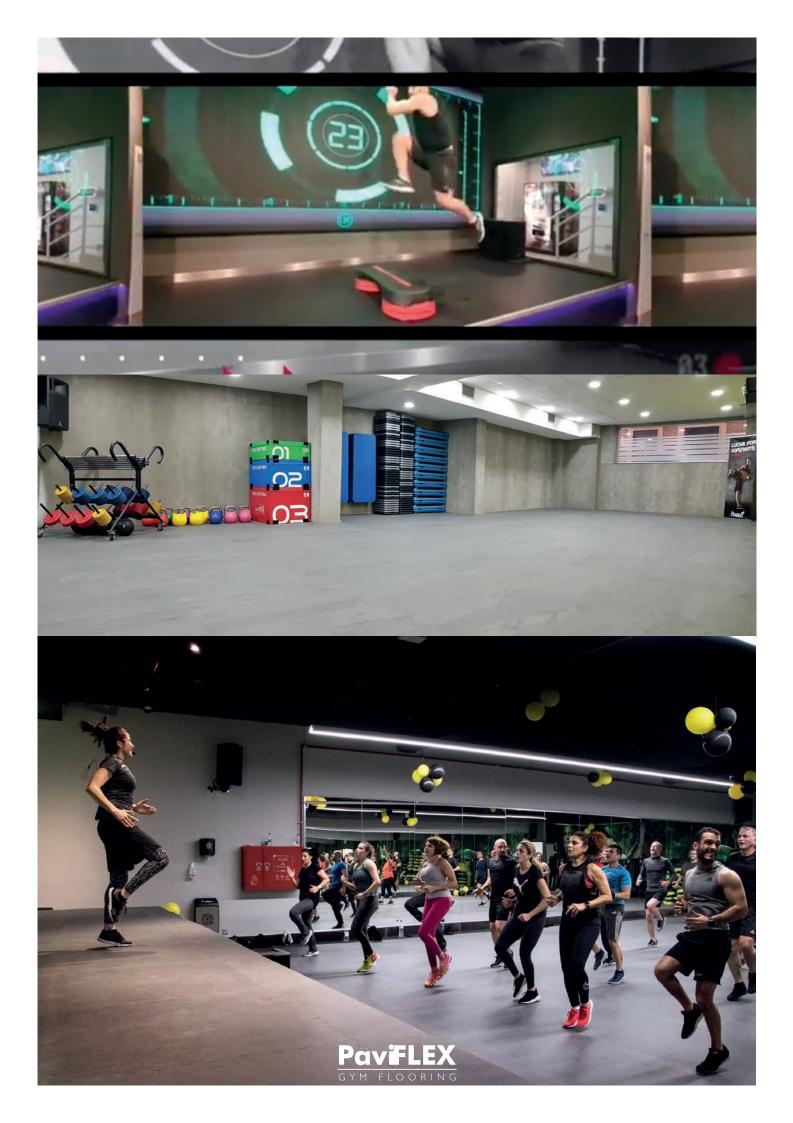

## THE BEST SOLUTION FOR SUPERVISED ACTIVITIES

ACTION by PaviFLEX has been developed specifically for group classes such as Aerobic, Zumba, Bodypump and any other that requires a specific grip with exceptional cushioning and unmatched resistance and durability.

### **OPTIMAL BALANCED TRACTION**

The surface of ACTION by PaviFLEX provides a perfect balance for the traction of the athletes, an exceptional balance when performing aerobic exercises to neither slide nor sudden braking.