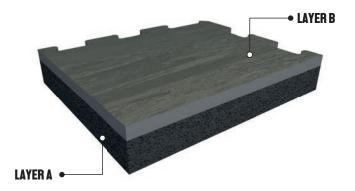

# COMBINED COMPOSITION OF AIR AND COMPACT VIRGIN RUBBER, WITH AN UNEQUALED ELASTICITY

A surface resistant to fitness equipment marks (steps, dumbbells, etc.) supported by an expanded rubber base composed of millions of air bubbles to provide the best performance, with elastic properties that maximize shock absorption during the performance of any group activity.

# EASY TO INSTALL, NO GLUING REQUIRED.

ACTION by PaviFLEX is presented in four-sided puzzle tiles that join on any plain and solid surface without the need of glue. The cutting of the tiles in-house with new automatic machines guarantees the perfection of the puzzle interlocking.

#### TECHNICAL SPECIFICATIONS I AYFR R MATERIAL: EVA Free of PVC and halogenus Virgin Rubber substances FINISH: 4 side puzzle tiles THICKNESS 7.5 mm 4 mm. SIZE SHEET: 150x96 cm. 100x100 cm. 8,09 kg/m<sup>2</sup> WEIGHT SURFACE TREATMENT: Waterproof UNE 53526 300 kg/m<sup>3</sup> UNE 53526 1460 kg/m<sup>3</sup> DENSITY: HARDNESS: DUREZA: UNE 53130 SHORE A: 40±5 UNE 53130 SHORE A: 75±80 ES 13501-1 Efl-s2 ES 13501-1 Cfl-s2 FIRE REACTION ASTM D570:0% WATER ABSORP PAH NORM Norm AfPS GS 2014:01 PAK... PASS ACOUSTIC ISOLATION: ISO 10140: >15.5 dB EN 13036-4: ÓPTIMO (75-110) SLIP RESISTANCE : В Α